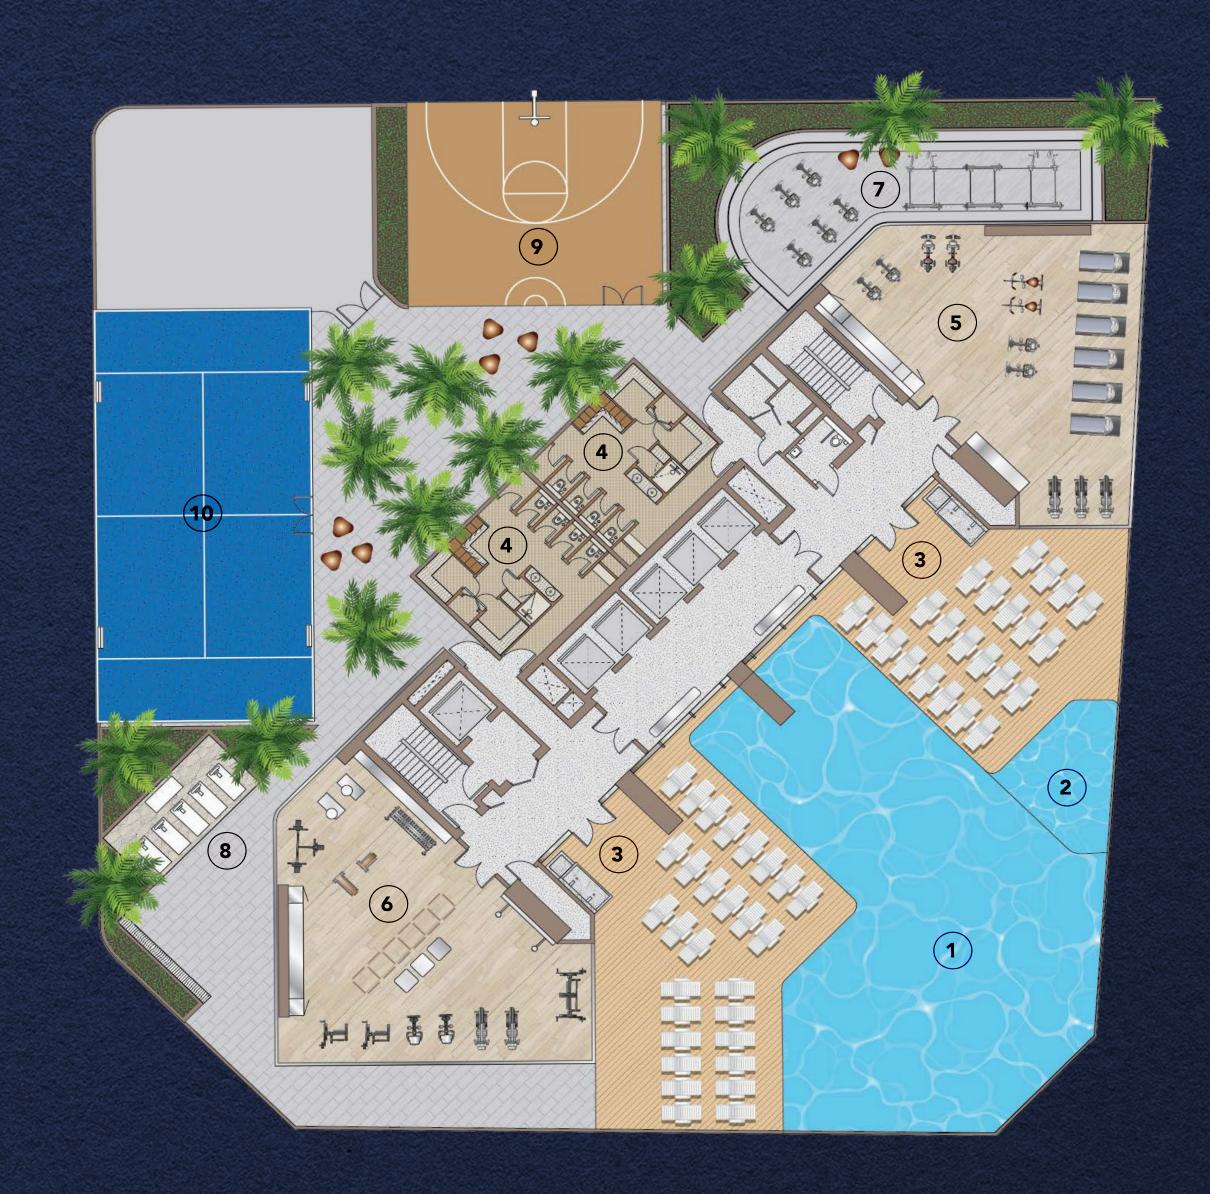

#### Making Waves in Waterfront Living

Setting the new benchmark for waterfront living in Dubai Maritime City, Nautica Towers feature a selection of expertly designed one and two-bedroom apartments dressed in palettes of slate, cool grey and sapphire, juxtaposed with warm timber tones and accents of copper to create a contemporary and vibrant setting.