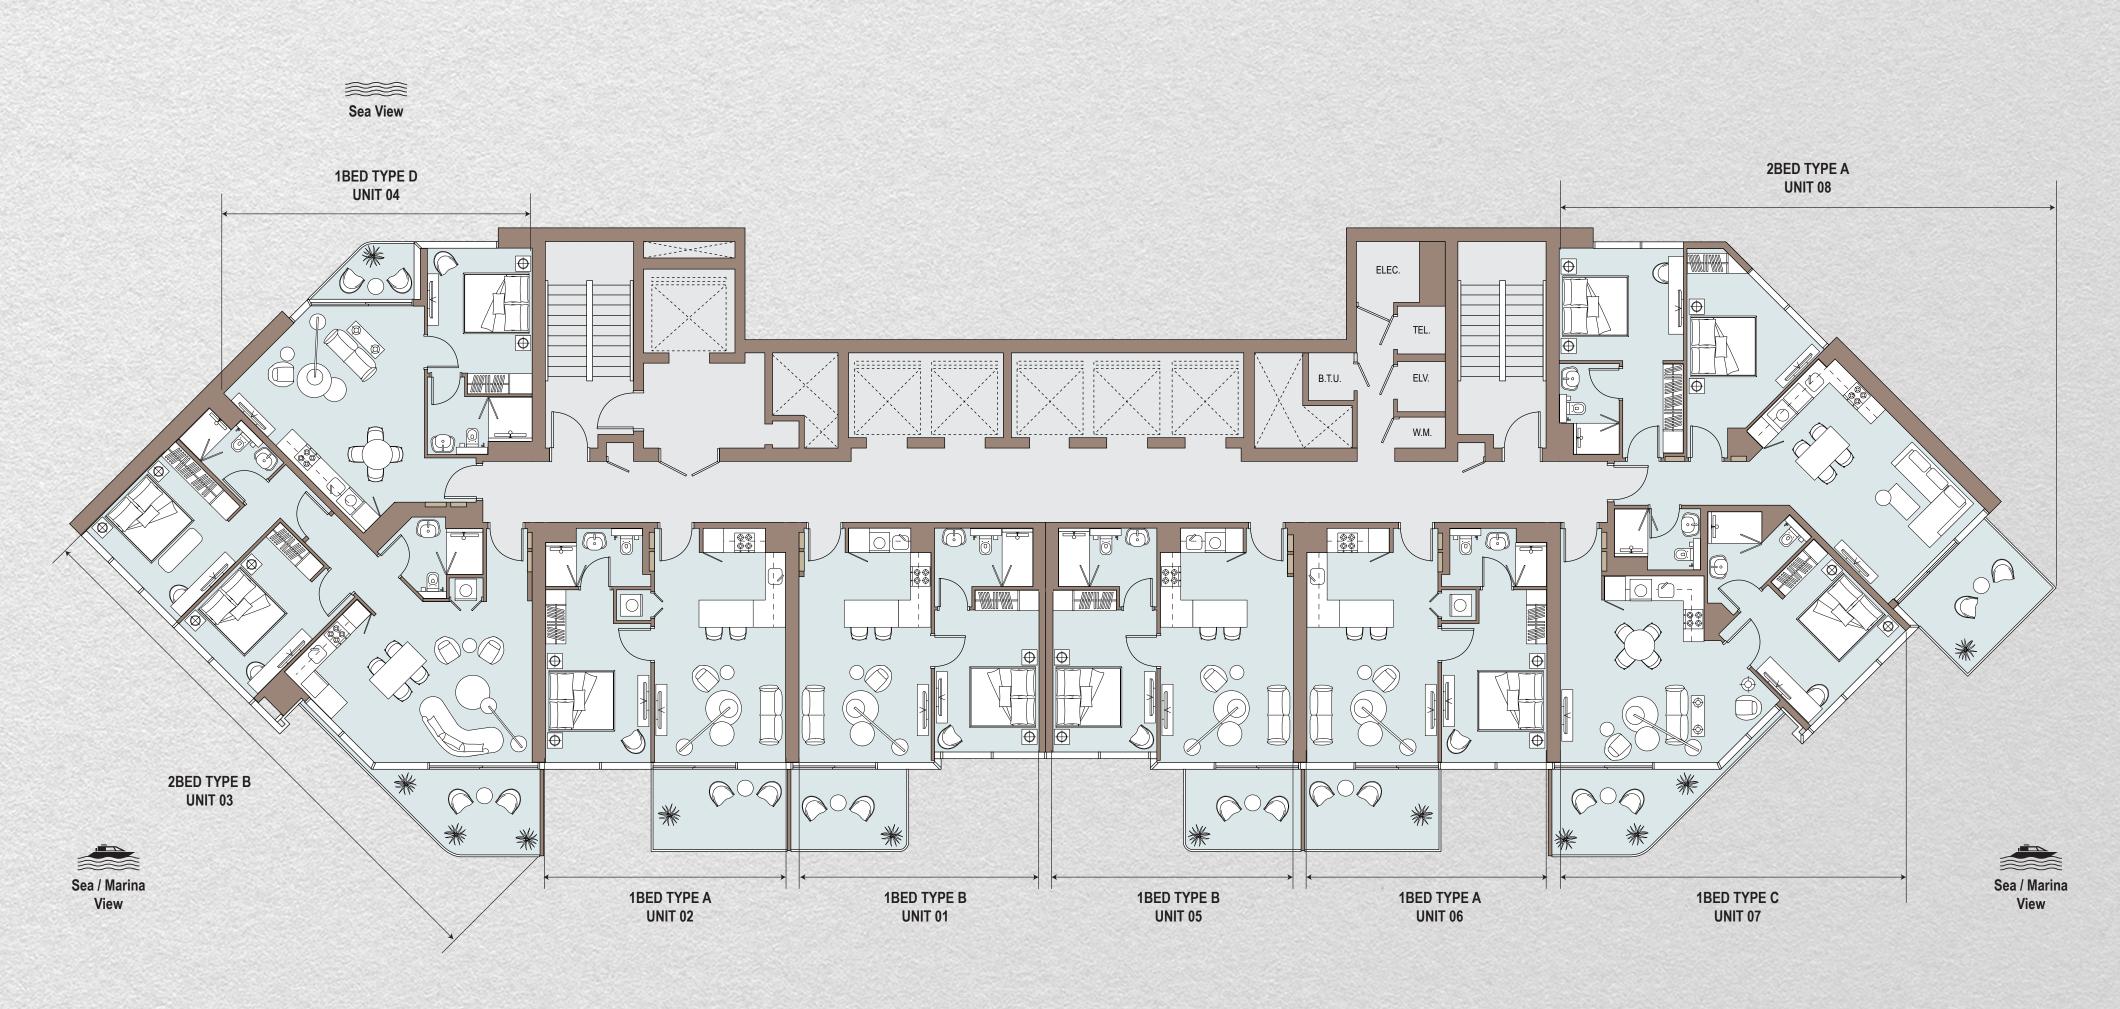

Embodying the spirit of one of the most charismatic port cities in the world, Nautica Towers feature vibrantly designed one and two-bedroom apartments with uninterrupted waterfront vistas and panoramic city views.

#### Making Waves in Waterfront Living

Setting the new benchmark for waterfront living in Dubai Maritime City, Nautica Towers feature a selection of expertly designed one and two-bedroom apartments dressed in palettes of slate, cool grey and sapphire, juxtaposed with warm timber tones and accents of copper to create a contemporary and vibrant setting.