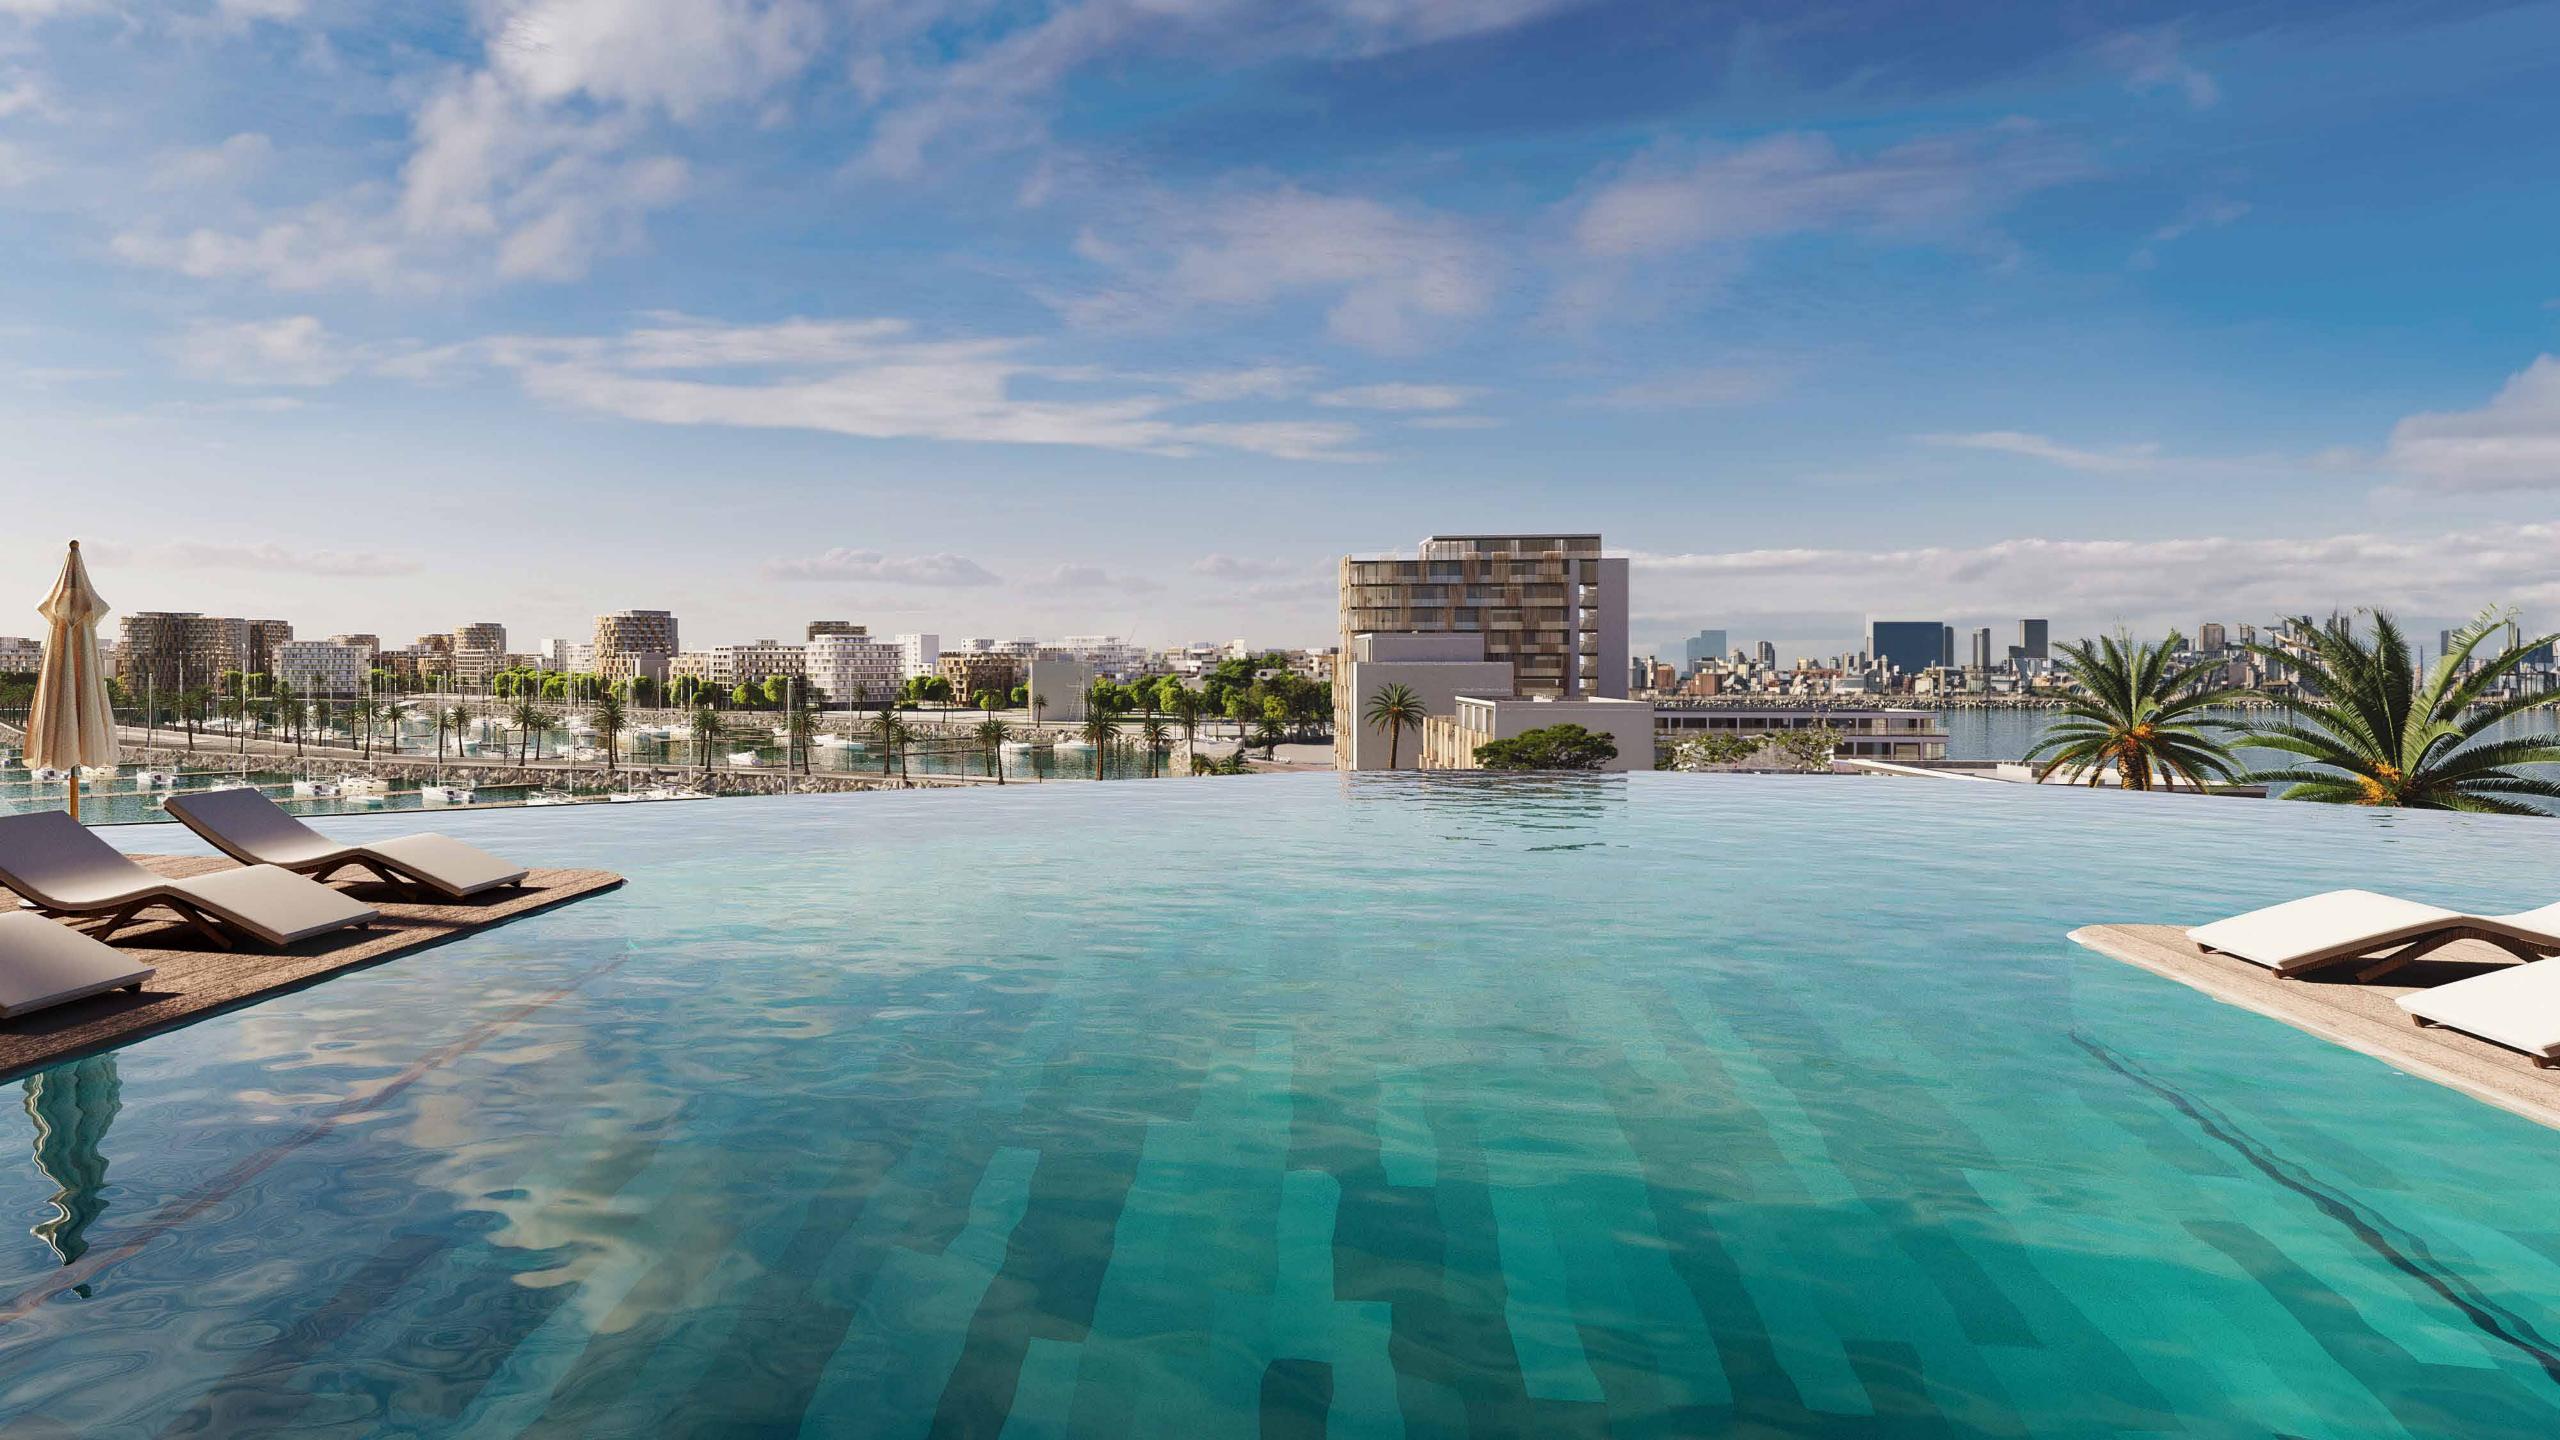

#### Making Waves in Waterfront Living

Setting the new benchmark for waterfront living in Dubai Maritime City, Nautica Towers feature a selection of expertly designed one and two-bedroom apartments dressed in palettes of slate, cool grey and sapphire, juxtaposed with warm timber tones and accents of copper to create a contemporary and vibrant setting.