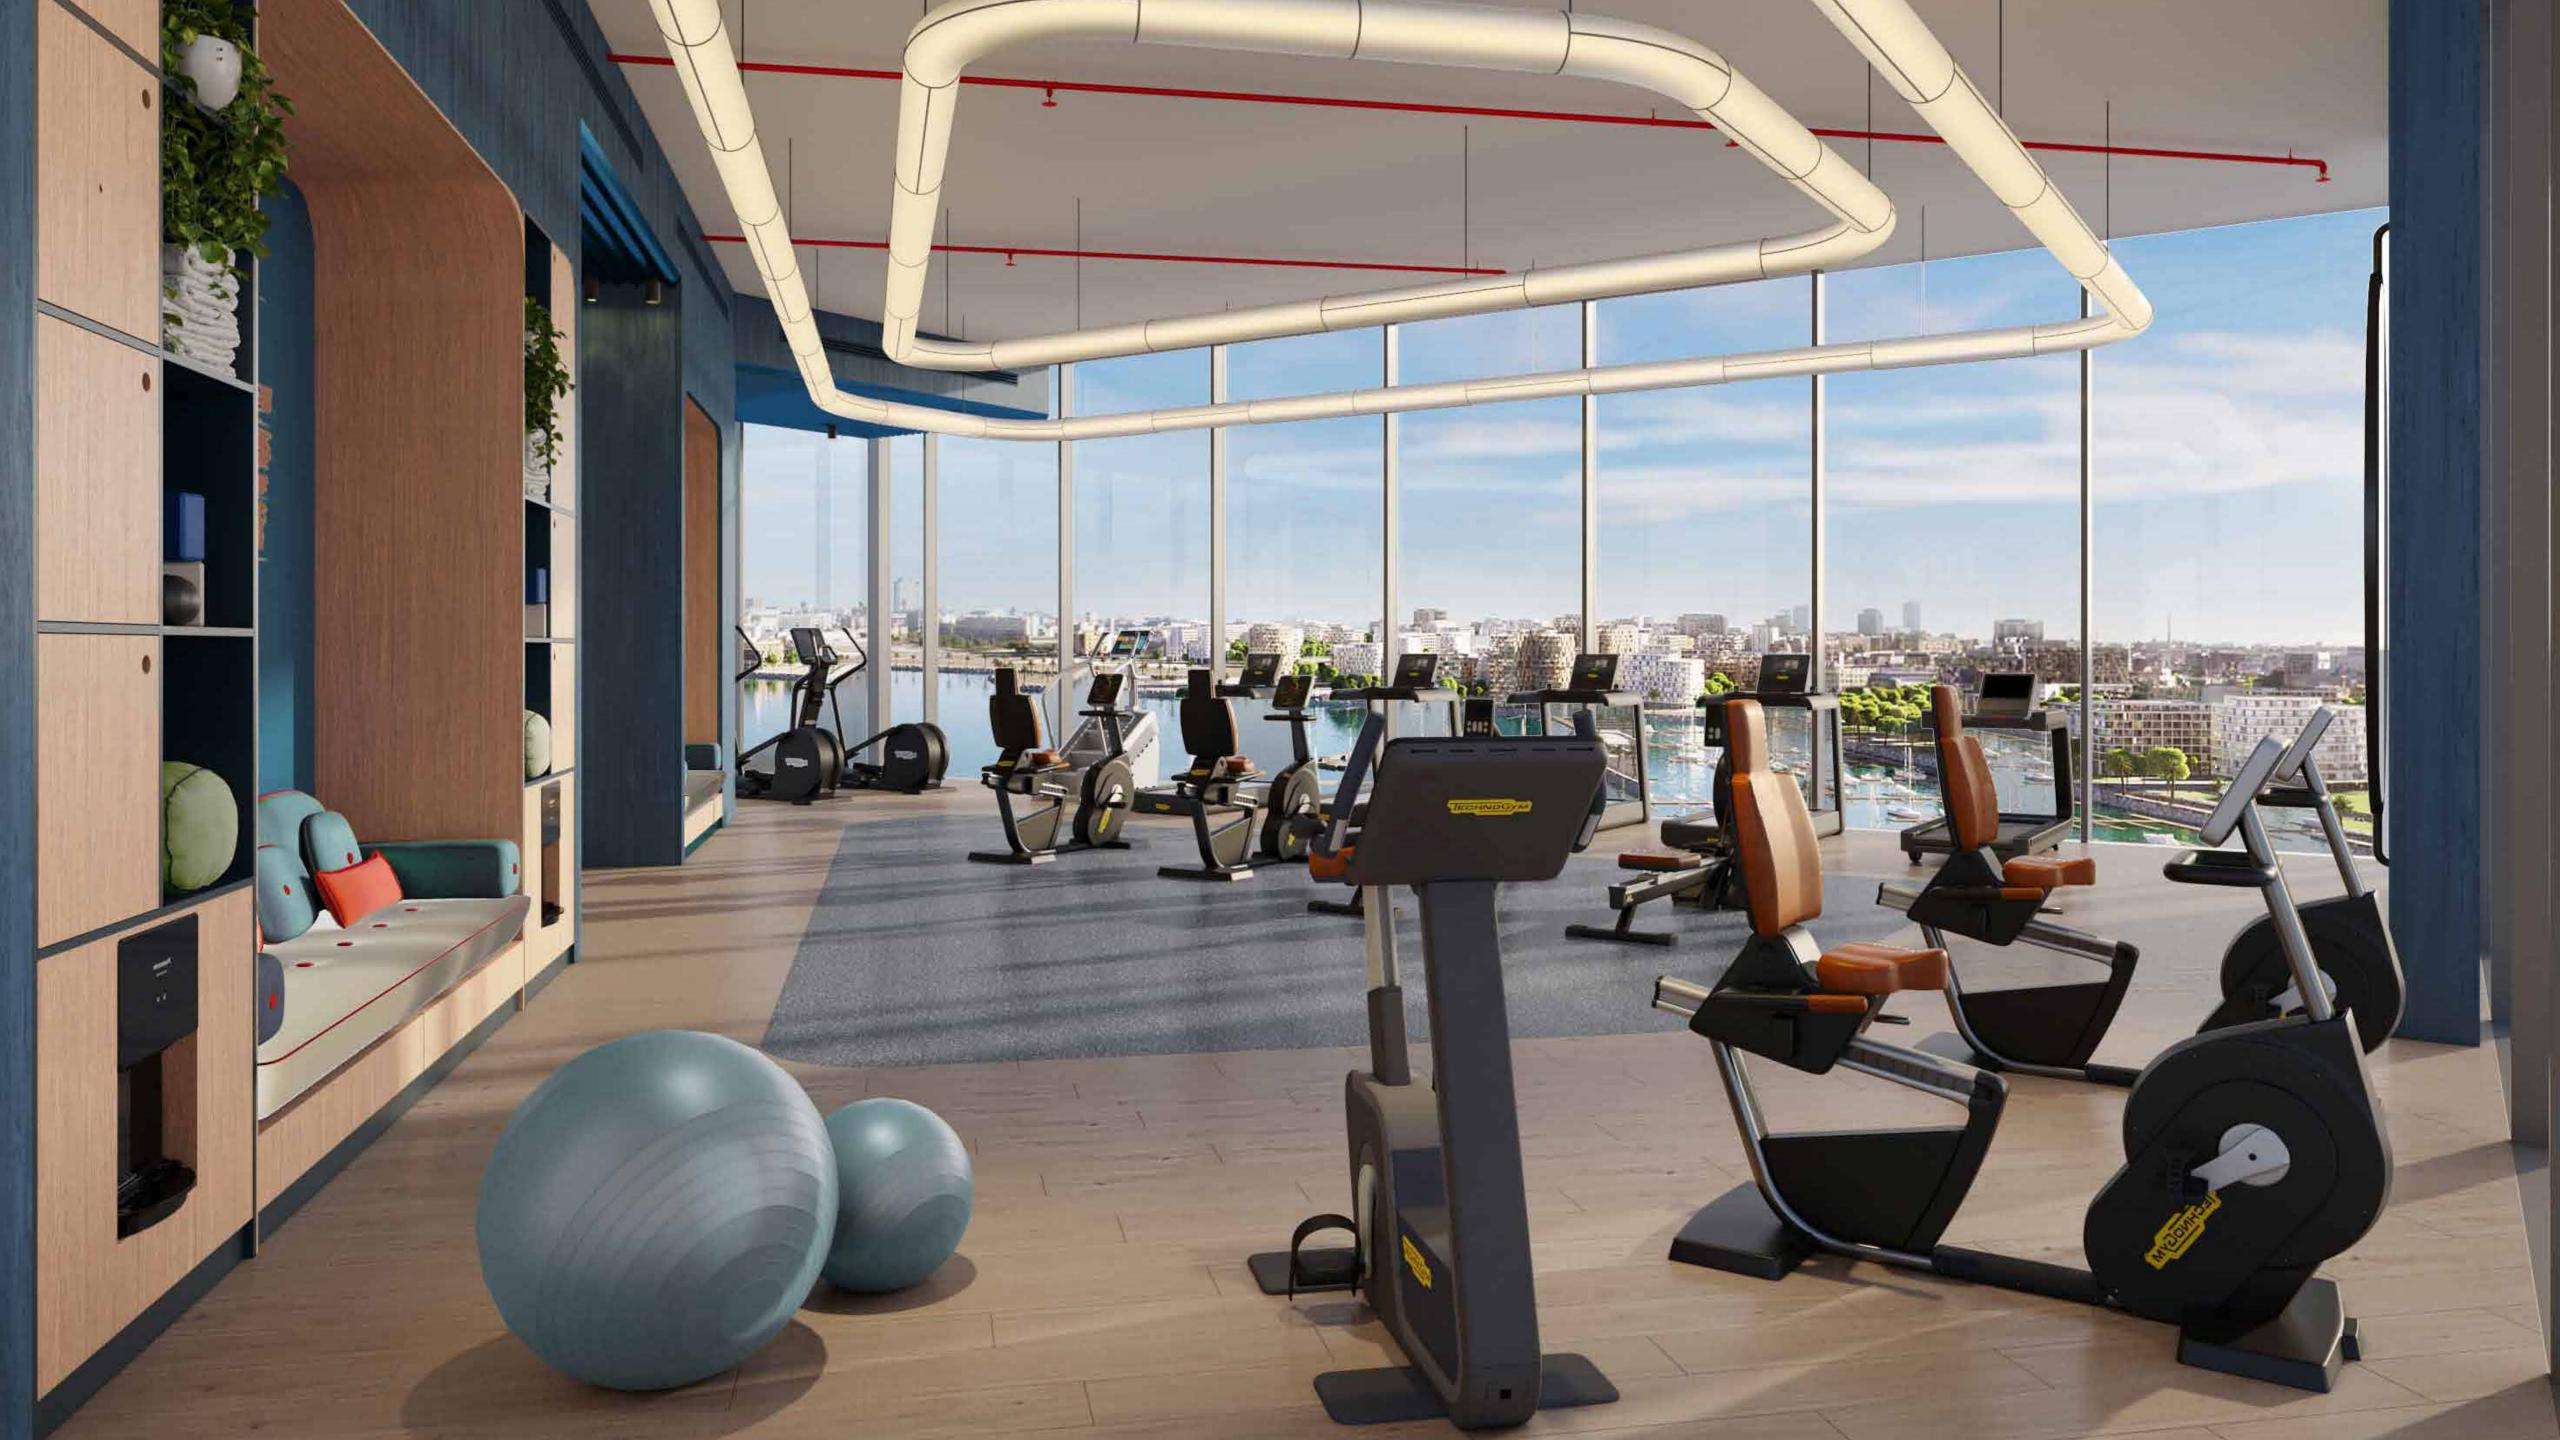

#### Making Waves in Waterfront Living

Setting the new benchmark for waterfront living in Dubai Maritime City, Nautica Towers feature a selection of expertly designed one and two-bedroom apartments dressed in palettes of slate, cool grey and sapphire, juxtaposed with warm timber tones and accents of copper to create a contemporary and vibrant setting.