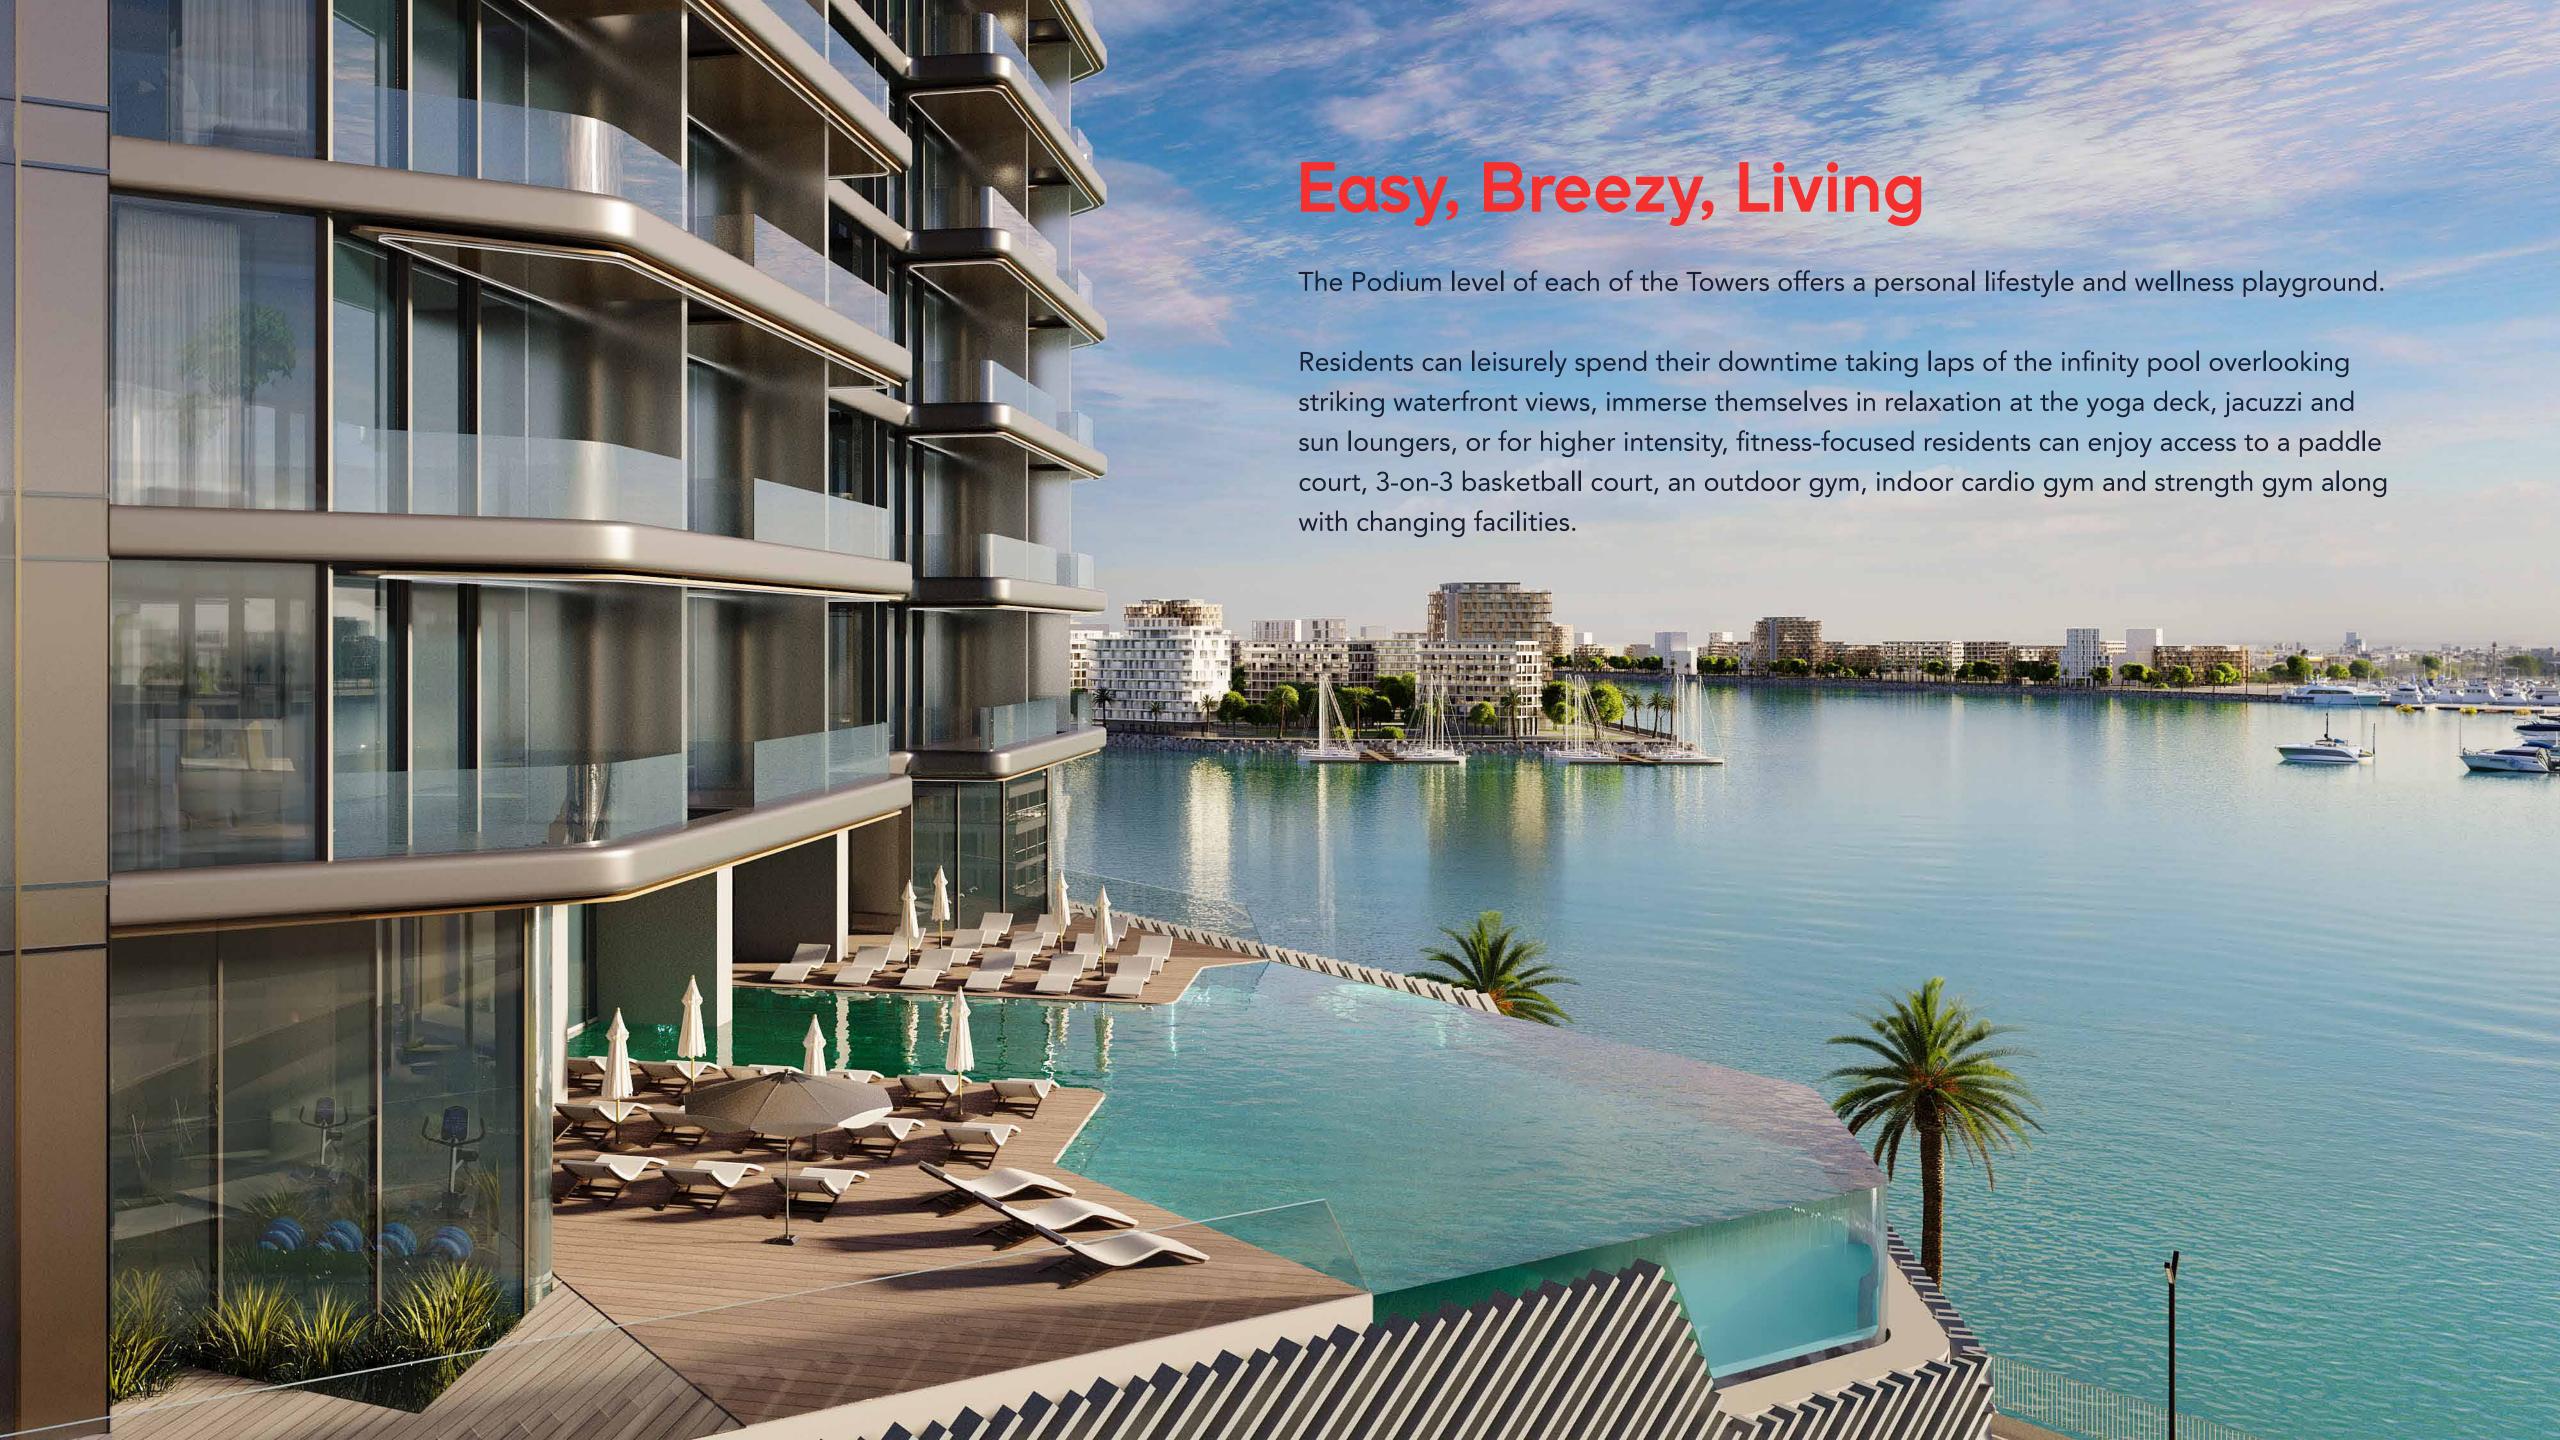

#### Making Waves in Waterfront Living

Setting the new benchmark for waterfront living in Dubai Maritime City, Nautica Towers feature a selection of expertly designed one and two-bedroom apartments dressed in palettes of slate, cool grey and sapphire, juxtaposed with warm timber tones and accents of copper to create a contemporary and vibrant setting.