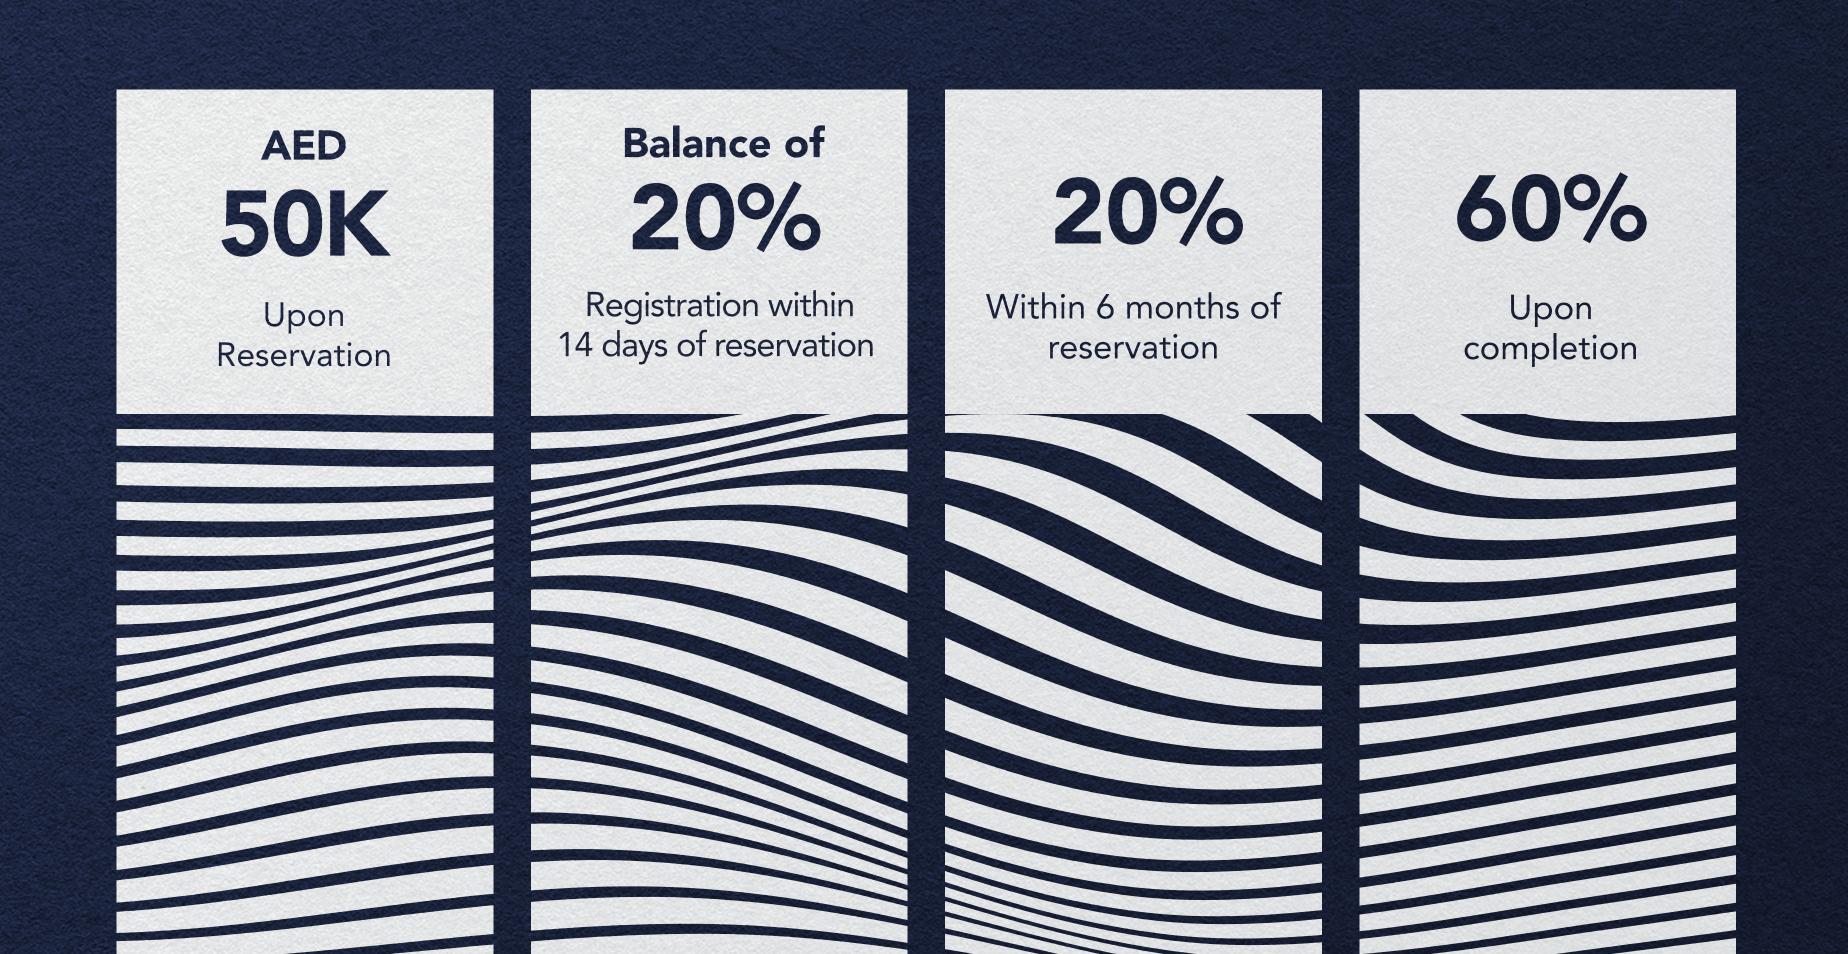

arl Jumeirah

20

minutes from

DIFC

(Dubai International Financial Centre)













#### Making Waves in Waterfront Living

Setting the new benchmark for waterfront living in Dubai Maritime City, Nautica Towers feature a selection of expertly designed one and two-bedroom apartments dressed in palettes of slate, cool grey and sapphire, juxtaposed with warm timber tones and accents of copper to create a contemporary and vibrant setting.

A perfect fusion of style and function, the bathroom has been crafted for comfort and thoughtfully designed for ease of living. Its minimal and striking design creates a unique space, complemented by colourful accents in the finishings.













#### NAUTICA





Tower On



Tower Two



#### NAUTICA































## Payment Plan



## Development Timeline

| 52 Avenue Road<br>The EDGE                                                                                                              | London, UK<br>Dubai, UAE                                                            | Under Development<br>Under Development                                           |   | 2020         |
|-----------------------------------------------------------------------------------------------------------------------------------------|-------------------------------------------------------------------------------------|----------------------------------------------------------------------------------|---|--------------|
| Six Senses Residences The Palm, Dubai<br>Jumeirah Living Business Bay<br>Peninsula Four, The Plaza<br>Peninsula Thr