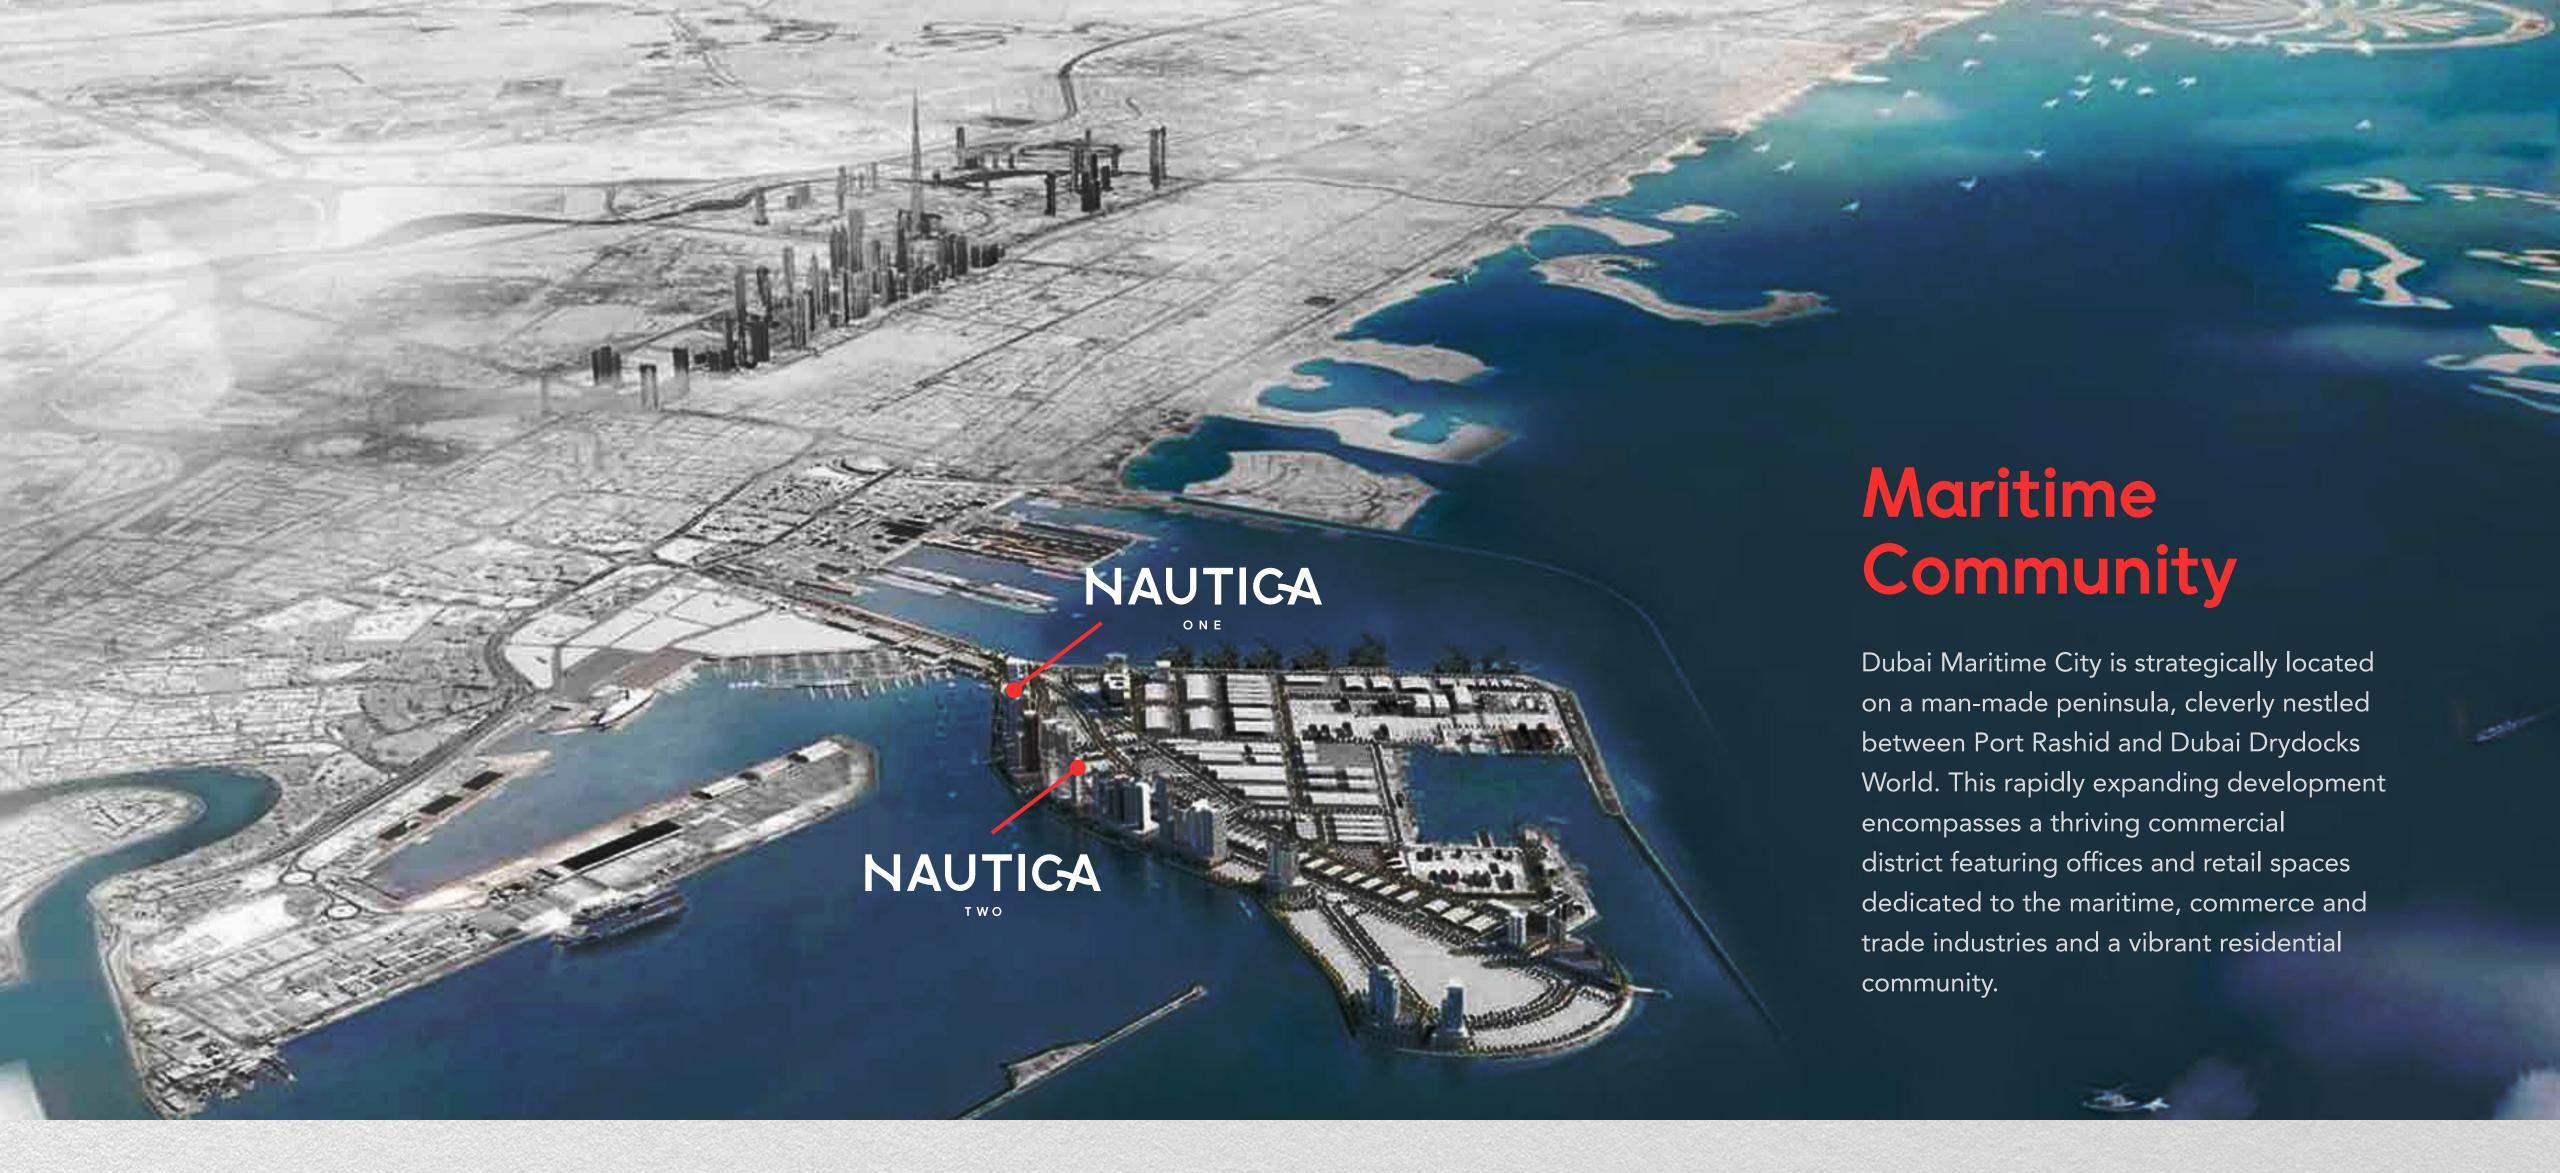

#### Nautical Vibe

Pulsating an eclectic nautical vibe through its waterfront location, architecture and design, Nautica One & Nautica Two are located in the newest up-and-coming Dubai waterfront hotspot, Dubai Maritime City.

With the recently completed infrastructure and superb roadways allowing seamless access to main expressways, Dubai Maritime City is set to become the city's new residential hotspot and the ultimate opportunity for early investors.